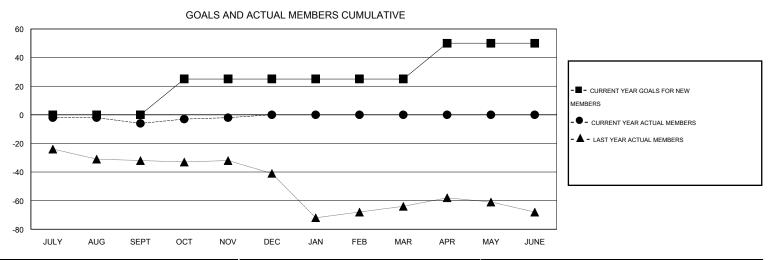

## Gary Wong **LOCATION IDAHO** GMT CA 1 Clubs Members RESULTS FOR 2016-2017 RESULTS FOR 2016-2017 NEW CLUB NEW CLUBS DROPPED NET NEW MEMBER CHARTER AND DROPPED NET QUARTER QUARTER GOAL CLUBS GAIN/LOSS GOAL NEW MEMBERS MEMBERS GAIN/LOSS ADDED 0 0 0 23 29 -6 JULY/AUG/SEPT JULY/AUG/SEPT 0 0 25 0 21 17 OCT/NOV/DEC 4 OCT/NOV/DEC 0 0 0 0 0 0 0 0 JAN/FEB/MAR JAN/FEB/MAR 1 0 0 0 25 0 0 0 APR/MAY/JUNE APR/MAY/JUNE